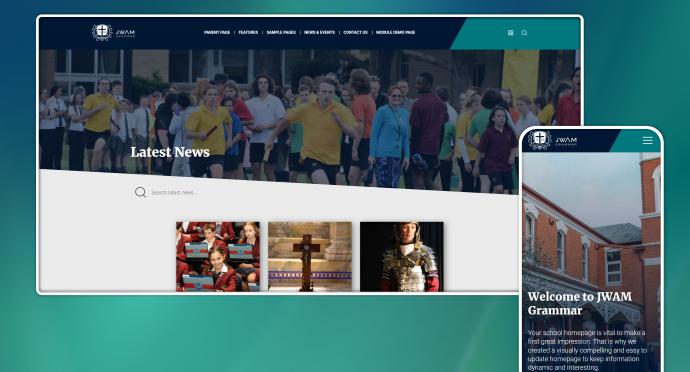

Demo Page

JWAM has been a pioneer in providing innovative digital solutions to Australian schools for over 30 years. The challenge to cater the needs for majority of schools requiring a cost-effective platform to collaborate and communicate with their school community users led us to develop our unique and advanced **JWAM Channel**.

JWAM Channel is a cost-effective solution for schools to help them design and develop a community communication channel within its framework. It allows you to provide personalise experience to your community audience.

# Web Applications

Custom build web applications make keeping regularly updated sections of the site a breeze. A perfect example is personalised News and Events.