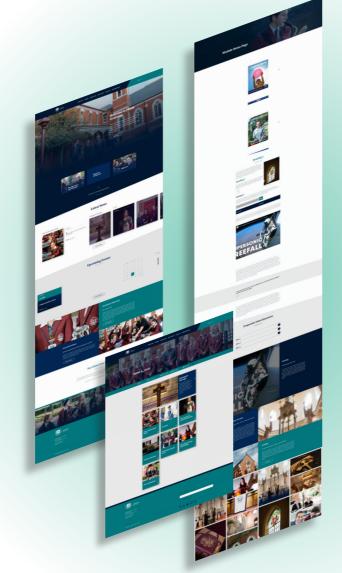

# Features Highlighted

### Page Modules

Keep your site pages interesting with our range of page module types designed to present difference content types in an enhanced layout.